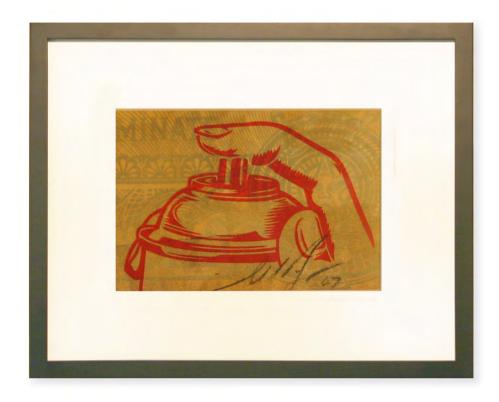

#### "Commanda Spray Can"

Rubylith
10 inch x 14 inch (aprox)
All pieces are framed in black ash.
One Off

"War Is Over"

Rubylith
10 inch x 14 inch (aprox)
All pieces are framed in black ash.

One Off

£1,250(all prices exclude vat)