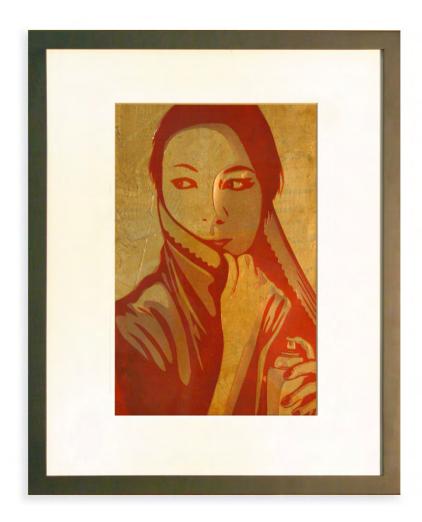

# "Mujer Fatal"

Rubylith
8 inch x 9 inch (aprox)
All pieces are framed in black ash.
One Off