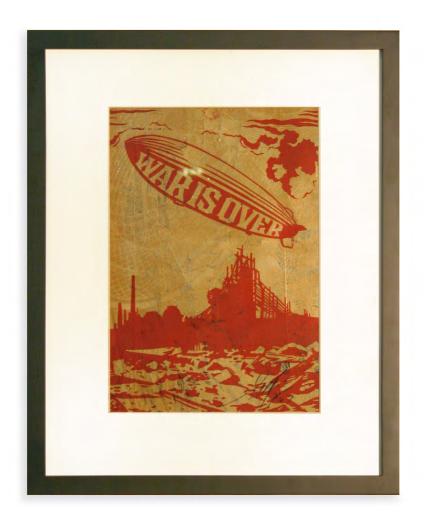

#### "War Is Over"

Spray Painted Stencil and Mixed Media on Canvas 44 inch x 60 inch.

All pieces are float framed in antique pine.

One Off Canvas

#### "Commanda Spray Can"

Rubylith
10 inch x 14 inch (aprox)
All pieces are framed in black ash.
One Off

"War Is Over"

Rubylith
10 inch x 14 inch (aprox)
All pieces are framed in black ash.

One Off

£1,250(all prices exclude vat)