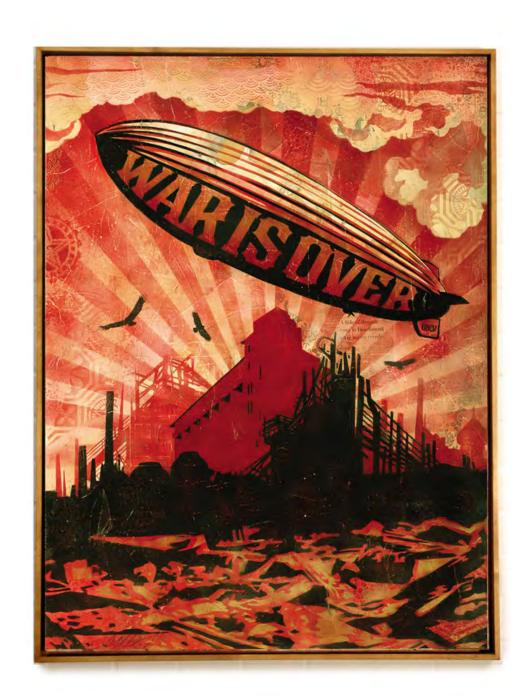

#### "War Is Over"

Spray Painted Stencil and Mixed Media on Canvas 44 inch x 60 inch.

All pieces are float framed in antique pine.

One Off Canvas