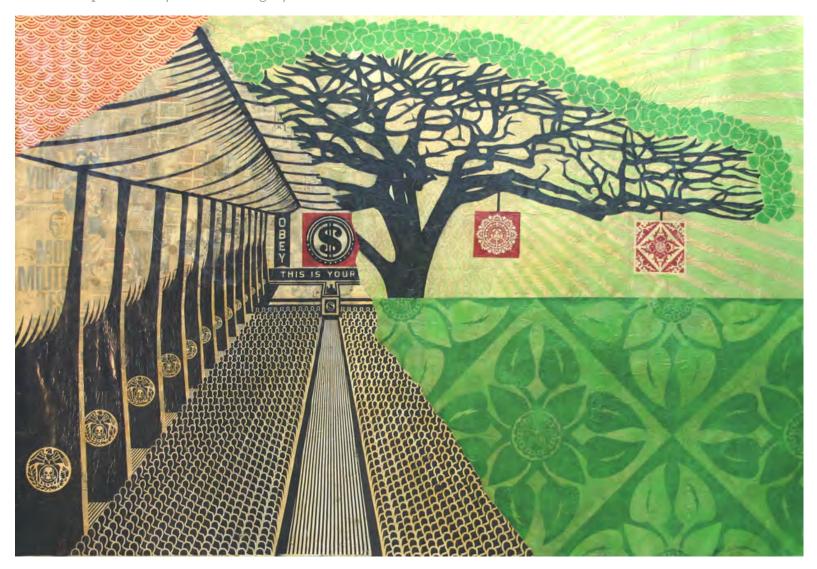

"This is Your Church" - Mural Canvas
Spray Painted Stencil and Mixed Media on Canvas
10ft x 14ft. (float framed in antique pine)
One Off Canvas £30,000 (all prices exclude vat)

"Sunsets to die for" - Mural Canvas
Spray Painted Stencil and Mixed Media on Canvas
8ft x 10ft. (float framed in antique pine)
One Off Canvas £30,000 (all prices exclude vat)