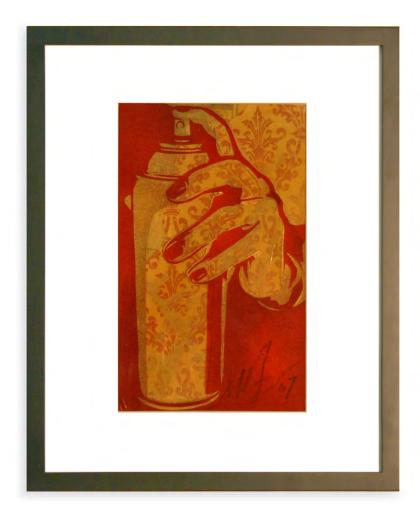

#### "Commanda Spray Can"

Rubylith
10 inch x 14 inch (aprox)
All pieces are framed in black ash.
One Off

"War Is Over"

Rubylith
10 inch x 14 inch (aprox)
All pieces are framed in black ash.

One Off

£1,250(all prices exclude vat)