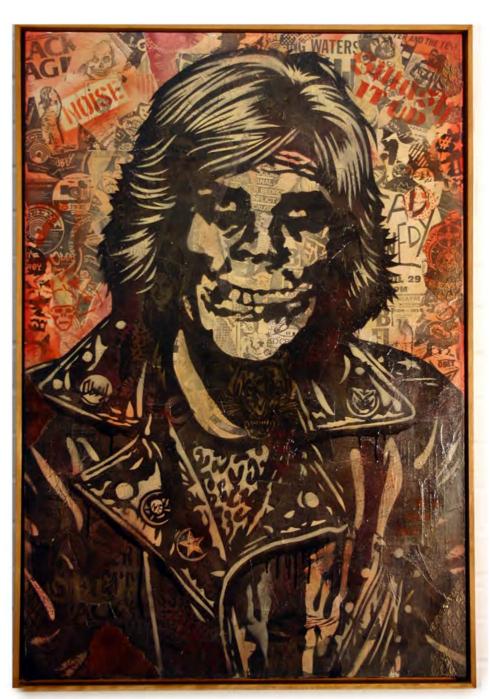

#### "Fiend Rocker"

Spray Painted Stencil and Mixed Media on Canvas 30 inch x 44 inch.

All pieces are float framed in antique pine.

One Off Canvas