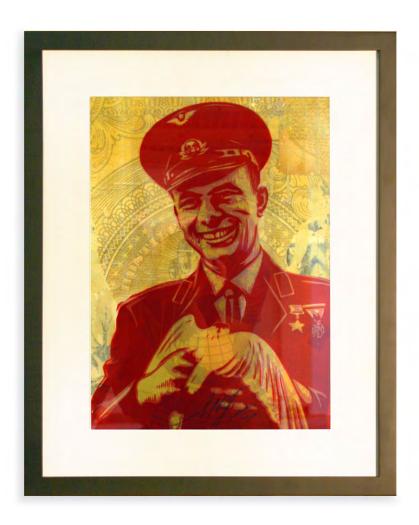

# "By Any Means Necessary"

Spray Painted Stencil and Mixed Media on Canvas 32 inch x 43 inch.

All pieces are float framed in antique pine.

One Off Canvas