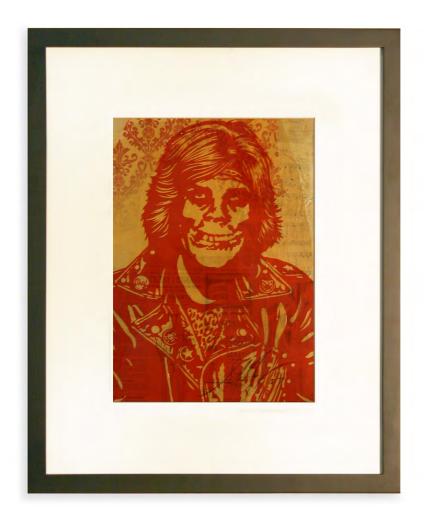

#### "Fiend Rocker"

Spray Painted Stencil and Mixed Media on Canvas 30 inch x 44 inch.

All pieces are float framed in antique pine.

One Off Canvas

#### "Fiend Rocker"

Rubylith
10 inch x 14 inch (aprox)
All pieces are framed in black ash.
One Off