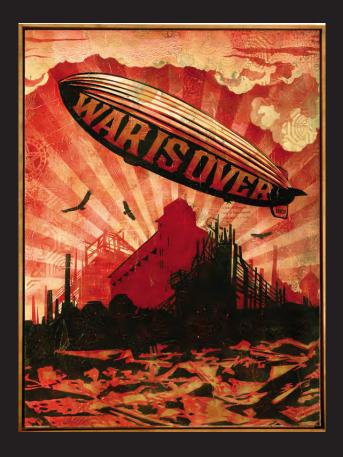

#### "War Is Over"

Spray Painted Stencil and Mixed Media on Canvas 44 inch x 60 inch.

All pieces are float framed in antique pine.

One Off Canvas