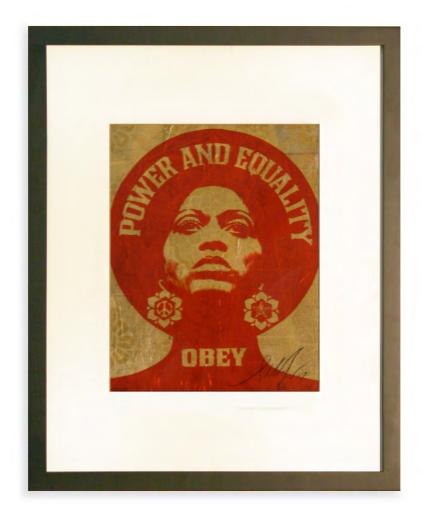

# ``Afrocentric"

Spray Painted Stencil and Mixed Media on Canvas 30 inch x 41 inch.

All pieces are float framed in antique pine.

One Off Canvas

#### "Afrocentric"

Rubylith
10 inch x 14 inch (aprox)
All pieces are framed in black ash.
One Off

£1,250(all prices exclude vat)