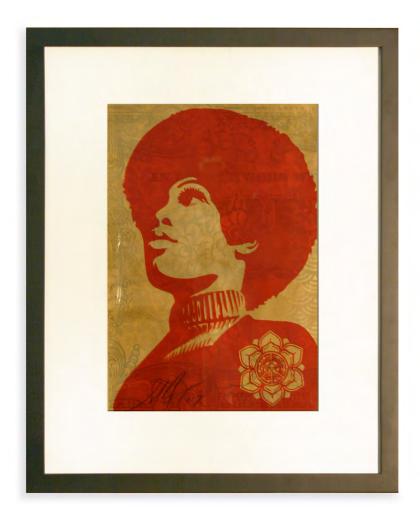

# ``Afrocentric"

Spray Painted Stencil and Mixed Media on Canvas 30 inch x 41 inch.

All pieces are float framed in antique pine.

One Off Canvas

#### "Afrocentric"

Rubylith
10 inch x 14 inch (aprox)
All pieces are framed in black ash.
One Off

£1,250(all prices exclude vat)