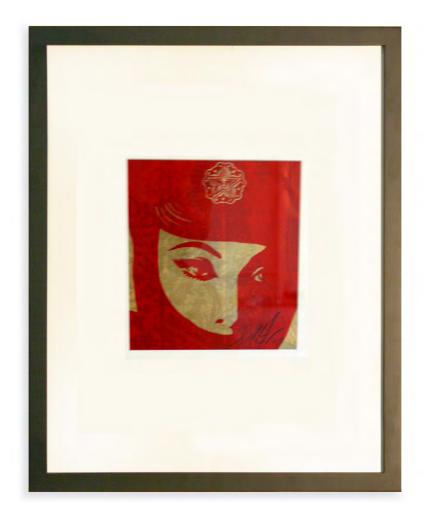

# "Mujer Fatal"

Rubylith
8 inch x 9 inch (aprox)
All pieces are framed in black ash.
One Off