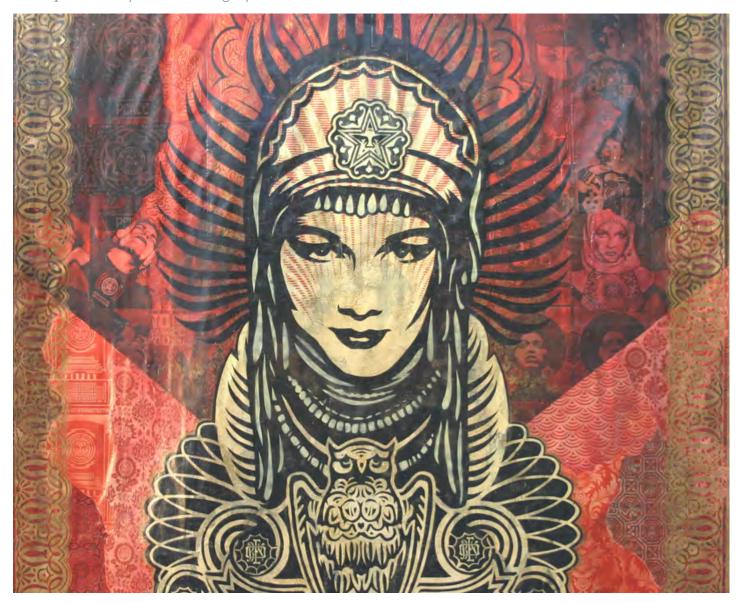

#### "Proud Parents" - Mural Canvas

Spray Painted Stencil and Mixed Media on Canvas 10ft x 14ft. (float framed in antique pine)

One Off Canvas £30,000 (all prices exclude vat)

"Peace Godess" - Mural Canvas
Spray Painted Stencil and Mixed Media on Canvas
10ft x 12ft. (float framed in antique pine)
One Off Canvas £30,000 (all prices exclude vat)