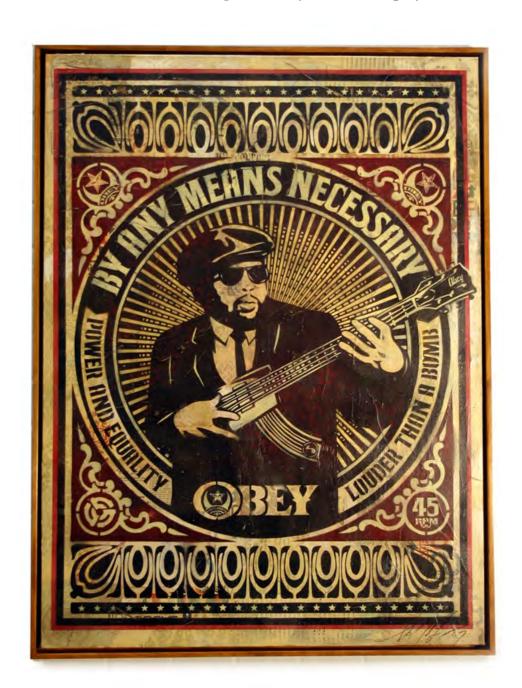

# "By Any Means Necessary"

Spray Painted Stencil and Mixed Media on Canvas 32 inch x 43 inch.

All pieces are float framed in antique pine.

One Off Canvas