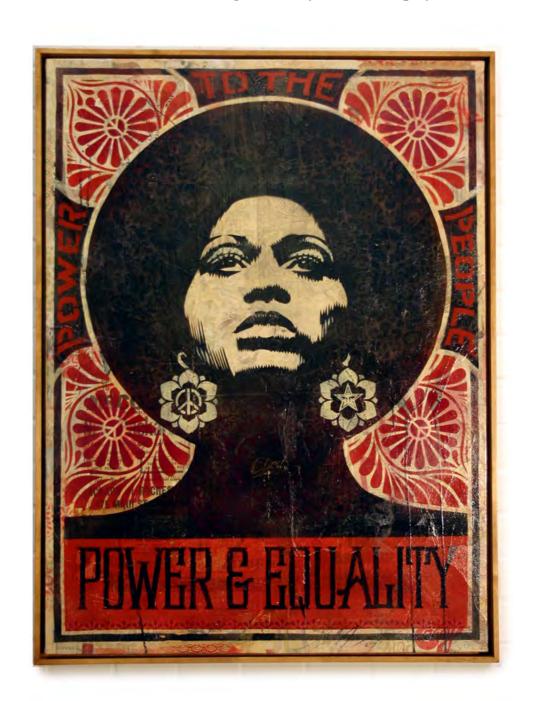

# ``Afrocentric"

Spray Painted Stencil and Mixed Media on Canvas 30 inch x 41 inch.

All pieces are float framed in antique pine.

One Off Canvas