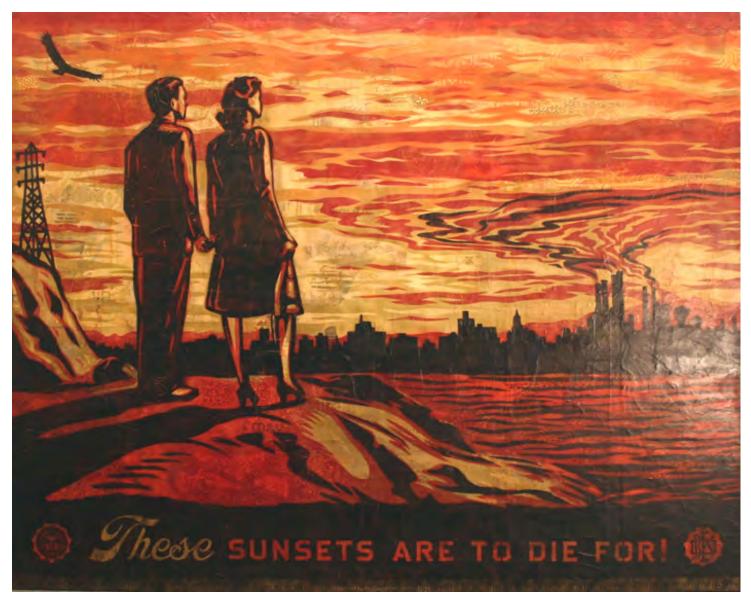

"This is Your Church" - Mural Canvas
Spray Painted Stencil and Mixed Media on Canvas
10ft x 14ft. (float framed in antique pine)
One Off Canvas £30,000 (all prices exclude vat)

"Sunsets to die for" - Mural Canvas
Spray Painted Stencil and Mixed Media on Canvas
8ft x 10ft. (float framed in antique pine)
One Off Canvas £30,000 (all prices exclude vat)