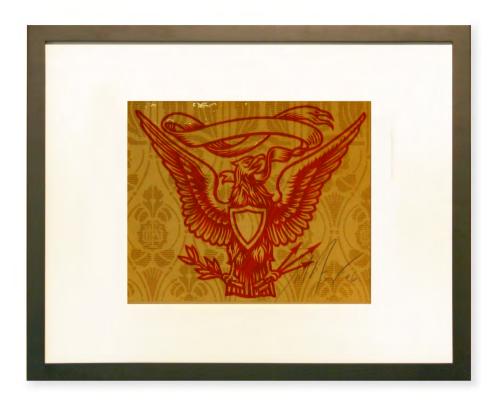

## "Lesser Gods Eagle"

Rubylith

8 inch x 10 inch (aprox)

All pieces are framed in black ash.

One Off

£950 (all prices exclude vat)