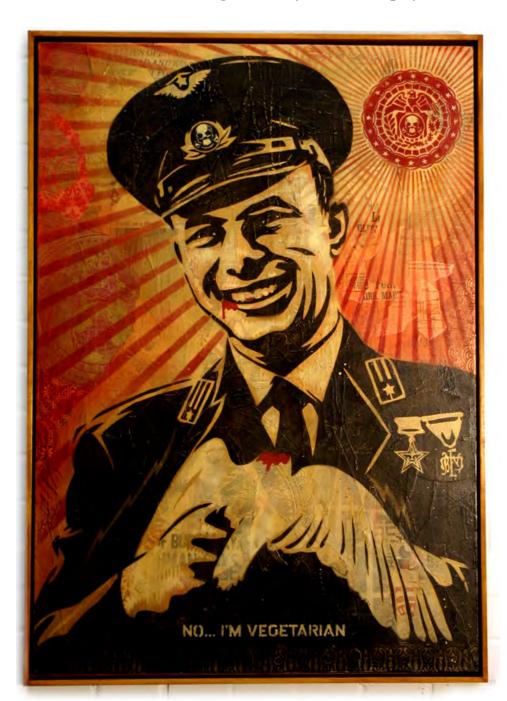

## "No... I'm Vegetarian"

Spray Painted Stencil and Mixed Media on Canvas 32 inch x 44 inch.

All pieces are float framed in antique pine.

One Off Canvas