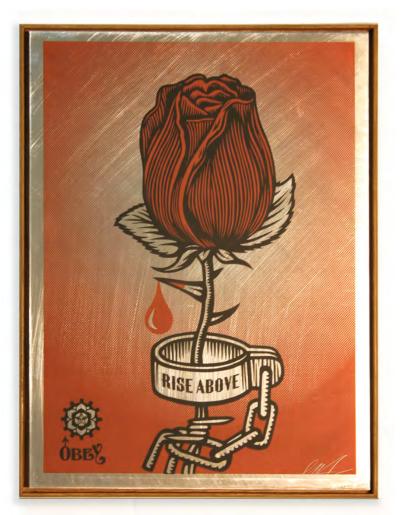

Edition of 2. (only I available)

£750 (all prices exclude vat)

"Rose Shackle"

Silkscreen on Aluminum.

18 inch x 24 inch.

All pieces are float framed in antique pine.

Edition of 2. (only I available)

"Savage Posse 2"