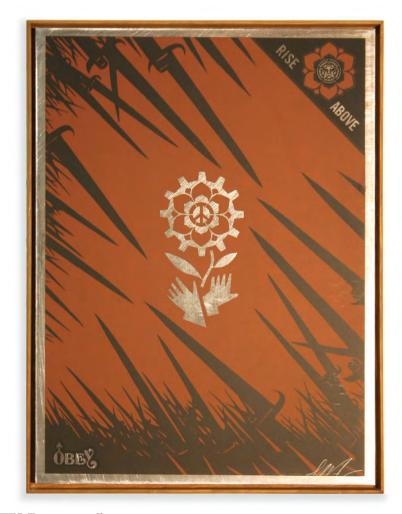

### "Peace Tree"

Silkscreen on Aluminum.

18 inch x 24 inch.

All pieces are float framed in antique pine.

Edition of 2. (only I available)