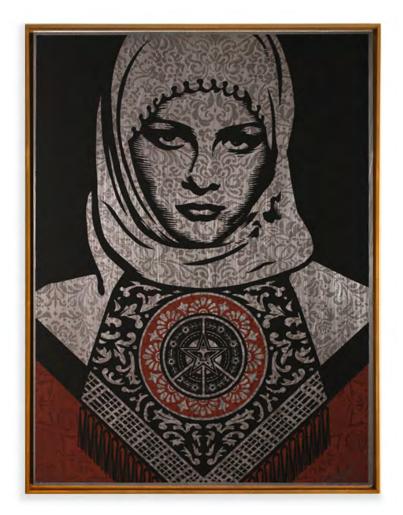

# "Eagle Mountain"

Silkscreen on Aluminum.

18 inch x 24 inch.

All pieces are float framed in antique pine.

Edition of 2. (only I available)

£750 (all prices exclude vat)

"Arab Woman"

Silkscreen on Aluminum.

18 inch x 24 inch.

All pieces are float framed in antique pine.

Edition of 2. (only I available)