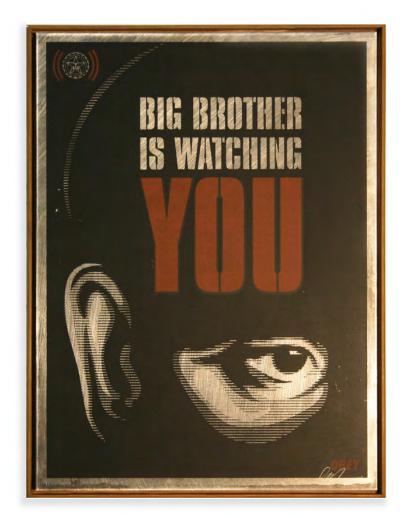

# "OBEY Bayonets"

Silkscreen on Aluminum.

18 inch x 24 inch.

All pieces are float framed in antique pine.

Edition of 2. (only I available)

£750 (all prices exclude vat)

"Big Brother Is Watching You"

Silkscreen on Aluminum.

18 inch x 24 inch.

All pieces are float framed in antique pine.

Edition of 2. (only I available)

"Hostile Takeover"

18 inch x 24 inch.

All pieces are float framed in antique pine.

Edition of 2. (only I available)