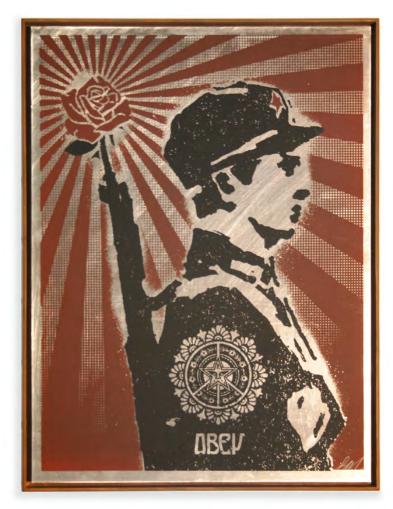

# "Rise Above Stamp"

Silkscreen on Aluminum.

18 inch x 24 inch.

All pieces are float framed in antique pine.

Edition of 2. (only I available)

"Rose Soldier"

18 inch x 24 inch.

All pieces are float framed in antique pine.

Edition of 2. (only I available)

£750 (all prices exclude vat)

"Rose Shackle"

Silkscreen on Aluminum.

18 inch x 24 inch.

All pieces are float framed in antique pine.

Edition of 2. (only I available)

"Savage Posse 2"