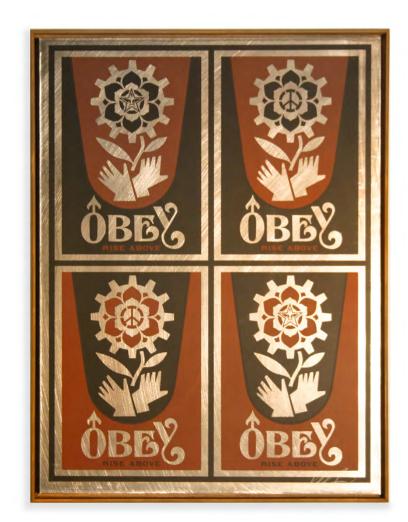

# "Rise Above Stamp"

Silkscreen on Aluminum.

18 inch x 24 inch.

All pieces are float framed in antique pine.

Edition of 2. (only I available)

"Rose Soldier"

18 inch x 24 inch.

All pieces are float framed in antique pine.