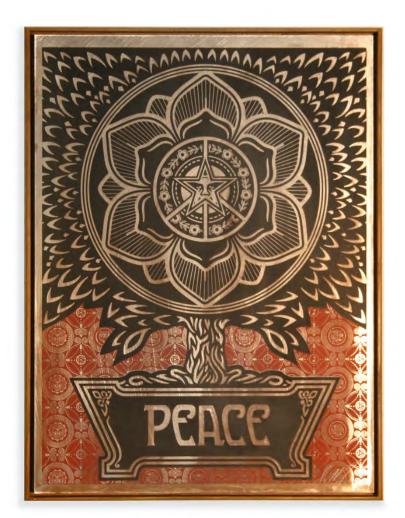

### "Peace Tree"

Silkscreen on Aluminum.

18 inch x 24 inch.

All pieces are float framed in antique pine.

Edition of 2. (only I available)