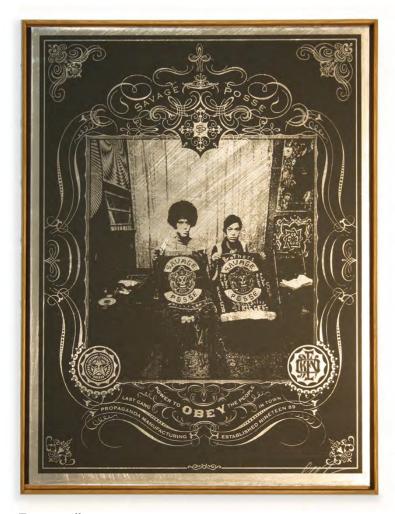

Edition of 2. (only I available)

£750 (all prices exclude vat)

"Rose Shackle"

Silkscreen on Aluminum.

18 inch x 24 inch.

All pieces are float framed in antique pine.

Edition of 2. (only I available)

"Savage Posse 2"

18 inch x 24 inch.

All pieces are float framed in antique pine.

Edition of 2. (only I available)

£750 (all prices exclude vat)