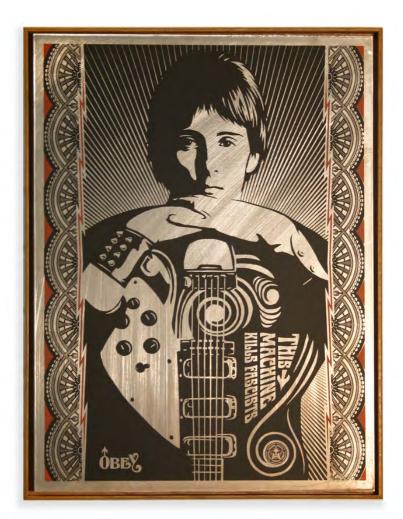

### "This Machine Kills Fascists"

Silkscreen on Aluminum.

18 inch x 24 inch.

All pieces are float framed in antique pine.

Edition of 2. (only I available)