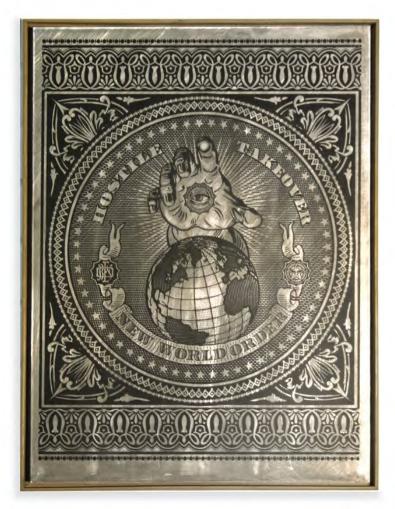

18 inch x 24 inch.

All pieces are float framed in antique pine.

Edition of 2. (only I available)

"Hostile Takeover"

18 inch x 24 inch.

All pieces are float framed in antique pine.

Edition of 2. (only I available)

£750 (all prices exclude vat)

"Malcom X"

Silkscreen on Aluminum.

18 inch x 24 inch.

All pieces are float framed in antique pine.

Edition of 2. (only I available)