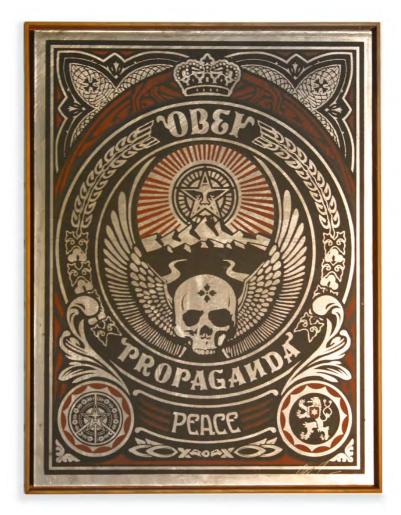

### "OBEY With Caution"

 $Silk screen\ on\ Aluminum.$ 

18 inch x 24 inch.

All pieces are float framed in antique pine.

Edition of 2. (only I available)

"Peace Mujer"
Silkscreen on Aluminum.
18 inch x 24 inch.
All pieces are float framed in antique pine.
Edition of 2. (only I available)