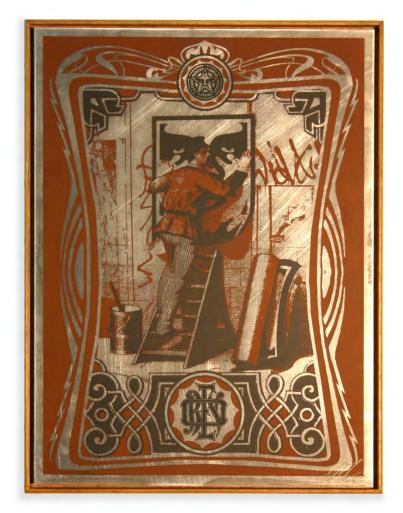

# "Vintage Paster"

Silkscreen on Aluminum.

18 inch x 24 inch.

All pieces are float framed in antique pine.

Edition of 2. (only I available)

£750 (all prices exclude vat)

"War By Numbers"

Silkscreen on Aluminum.