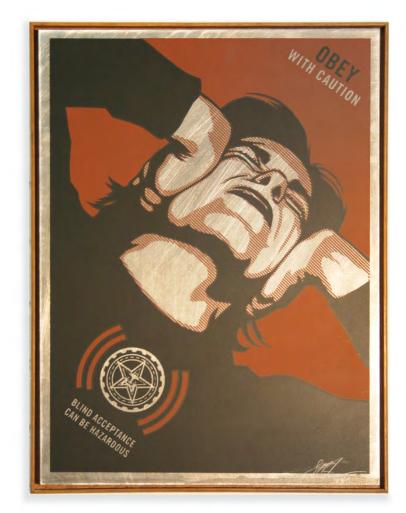

### "OBEY With Caution"

 $Silk screen\ on\ Aluminum.$ 

18 inch x 24 inch.

All pieces are float framed in antique pine.

Edition of 2. (only I available)

"Peace Mujer"
Silkscreen on Aluminum.
18 inch x 24 inch.
All pieces are float framed in antique pine.
Edition of 2. (only I available)