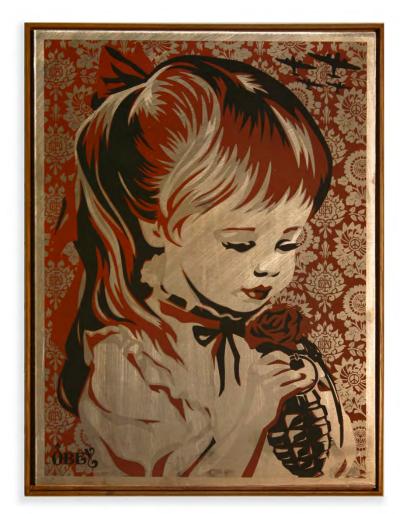

### "OBEY With Caution"

 $Silk screen\ on\ Aluminum.$ 

18 inch x 24 inch.

All pieces are float framed in antique pine.

Edition of 2. (only I available)

"Peace Mujer"
Silkscreen on Aluminum.
18 inch x 24 inch.
All pieces are float framed in antique pine.
Edition of 2. (only I available)