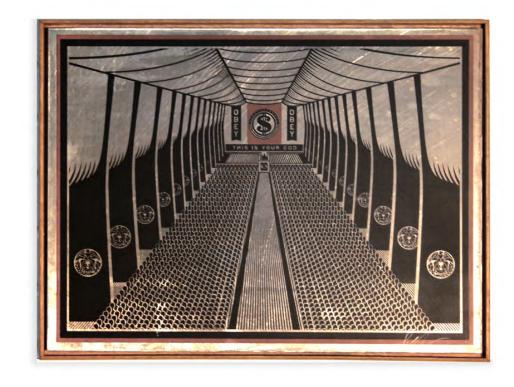

#### "This Is Your Church"

Silkscreen on Aluminum.

18 inch x 24 inch.

All pieces are float framed in antique pine.

Edition of 2. (only I available)