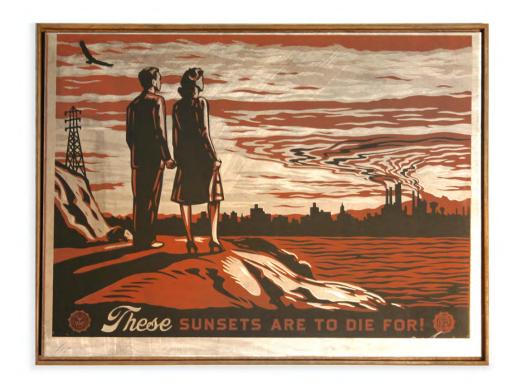

#### "Sunsets To Die For"

Silkscreen on Aluminum.

18 inch x 24 inch.

All pieces are float framed in antique pine.

Edition of 2. (only I available)

£750 (all prices exclude vat)