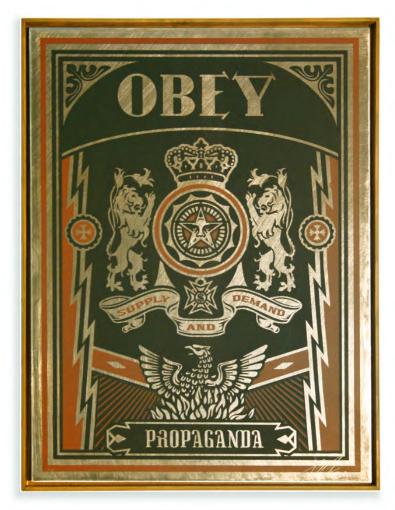

### "OBEY Lions"

Silkscreen on Aluminum.

18 inch x 24 inch.

All pieces are float framed in antique pine.

Edition of 2. (only I available)

£750 (all prices exclude vat)

### "OBEY With Caution"

 $Silk screen\ on\ Aluminum.$ 

18 inch x 24 inch.

All pieces are float framed in antique pine.

Edition of 2. (only I available)

"Peace Mujer"
Silkscreen on Aluminum.
18 inch x 24 inch.
All pieces are float framed in antique pine.
Edition of 2. (only I available)