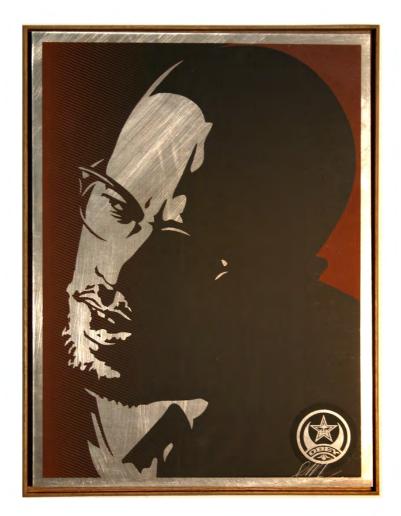

£750 (all prices exclude vat)

"Malcom X"

Silkscreen on Aluminum.

18 inch x 24 inch.

All pieces are float framed in antique pine.

Edition of 2. (only I available)

### "OBEY Lions"

Silkscreen on Aluminum.

18 inch x 24 inch.

All pieces are float framed in antique pine.

Edition of 2. (only I available)

£750 (all prices exclude vat)