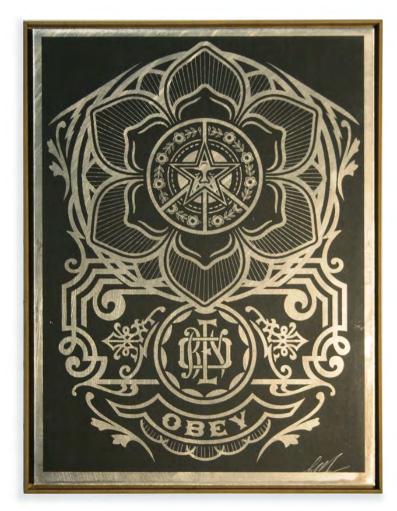

£750 (all prices exclude vat)

"Peace Goddess"

Silkscreen on Aluminum.

18 inch x 24 inch.

All pieces are float framed in antique pine.

Edition of 2. (only I available)

"Peace Ornament (Lotus)"

18 inch x 24 inch.