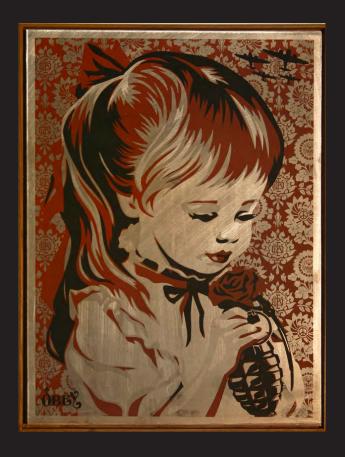

# "Rise Above Stamp"

Silkscreen on Aluminum.

18 inch x 24 inch.

All pieces are float framed in antique pine.

Edition of 2. (only I available)

"Rose Soldier"

18 inch x 24 inch.

All pieces are float framed in antique pine.

Edition of 2. (only I available)

£750 (all prices exclude vat)

"Rose Shackle"

Silkscreen on Aluminum.

18 inch x 24 inch.

All pieces are float framed in antique pine.

Edition of 2. (only I available)

"Savage Posse 2"