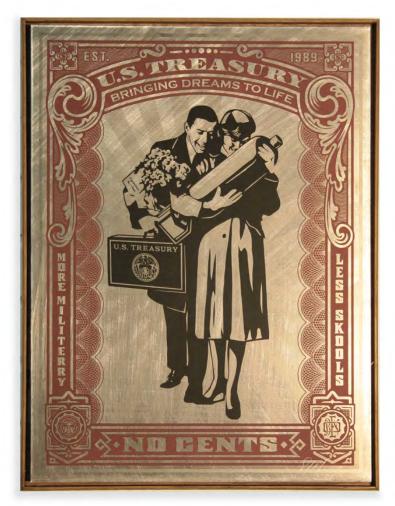

# "Rise Above Stamp"

Silkscreen on Aluminum.

18 inch x 24 inch.

All pieces are float framed in antique pine.

Edition of 2. (only I available)

"Rose Soldier"

18 inch x 24 inch.

All pieces are float framed in antique pine.