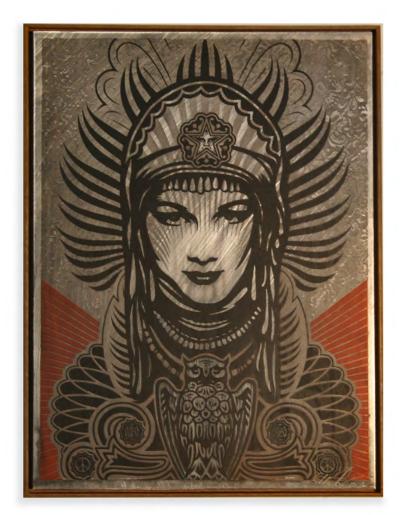

£750 (all prices exclude vat)

"Peace Goddess"

Silkscreen on Aluminum.

18 inch x 24 inch.

All pieces are float framed in antique pine.

Edition of 2. (only I available)

"Peace Ornament (Lotus)"

18 inch x 24 inch.