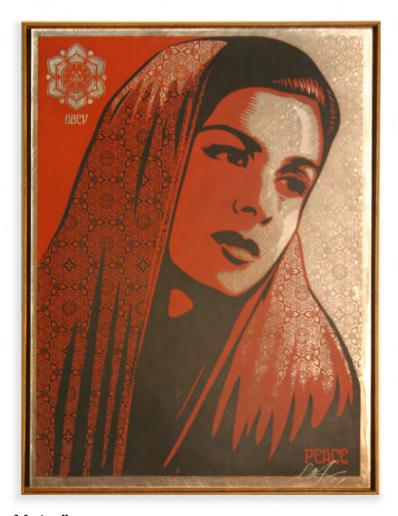

### "OBEY With Caution"

 $Silk screen\ on\ Aluminum.$ 

18 inch x 24 inch.

All pieces are float framed in antique pine.

Edition of 2. (only I available)

"Peace Mujer"
Silkscreen on Aluminum.
18 inch x 24 inch.
All pieces are float framed in antique pine.
Edition of 2. (only I available)